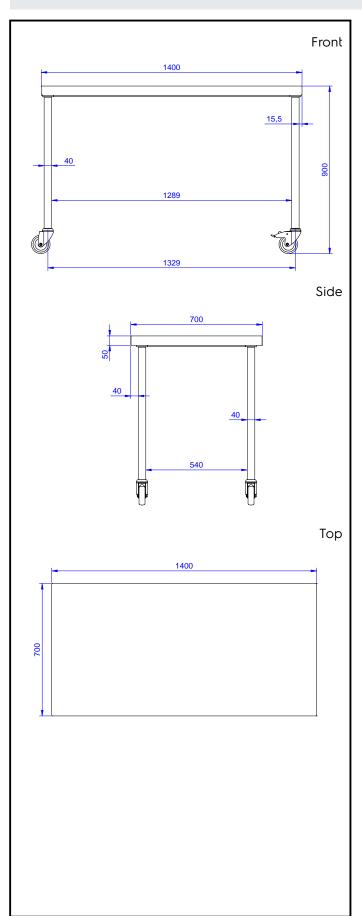

#### **Key Information:**

**External dimensions, Width:** 1400 mm **External dimensions, Depth:** 700 mm **External dimensions, Height:** 900 mm

Bowls number

**Bowl dimensions** 

Worktop thickness: 50 mm Net weight: 47 kg